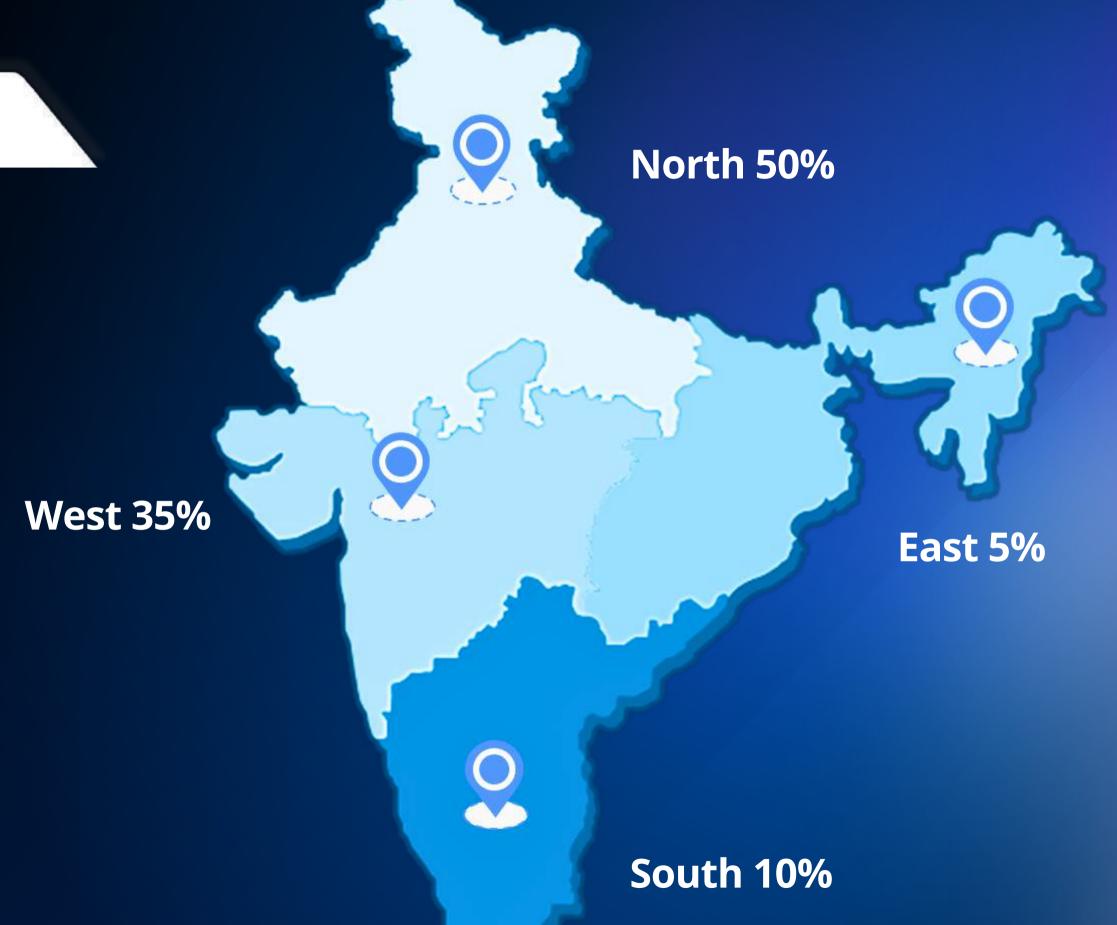

# SPOTLIGHT 2024



# **ABOUT CLOUD TV OS**

OUR MADE-IN-INDIA
SMART TV OPERATING SYSTEM
NOW POWERS

12M+

**User Reach** 

250+

**Fast TV Channels** 

100+
App Partners

16+
Languages





#### **ACTIVE REGIONS**



# THE FANTASTIC 5



#### **TOP GENRES**











#### **HINDI**













#### **ENGLISH**











#### **REGIONALS**













#### **KIDS SHOWS**











### **OTT APPS**













#### **NEWS CHANNELS**











#### **ENTERTAINMENT CHANNELS**













#### **KIDS CHANNELS**













Disclaimer: The content displayed is not presented in any specific order; it is randomized. All content and app visuals belong to their respective owners. CloudTV OS acts as a promotional partner only.



#### **SPORTS**











#### **MOST SEARCHED CONTENT**











Disclaimer: The content displayed is not presented in any specific order; it is randomized. All content and app visuals belong to their respective owners. CloudTV OS acts as a promotional partner only.

# MOS